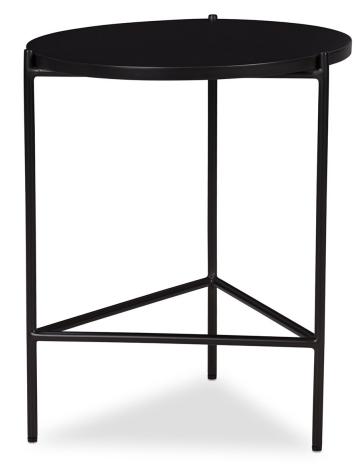

# TERI OCCASIONAL COLLECTION

Accent Table -Black

**PRODUCT** 

**CODE** 213478

**MEASUREMENTS** 

19.75"W x 19.75"D x 23.75"H

PRICE

\$329.00

#### PRODUCT OVERVIEW

Iron frame construction Iron top Slim industrial inspired design

#### COLOUR/FINISH

Powder-coated finish